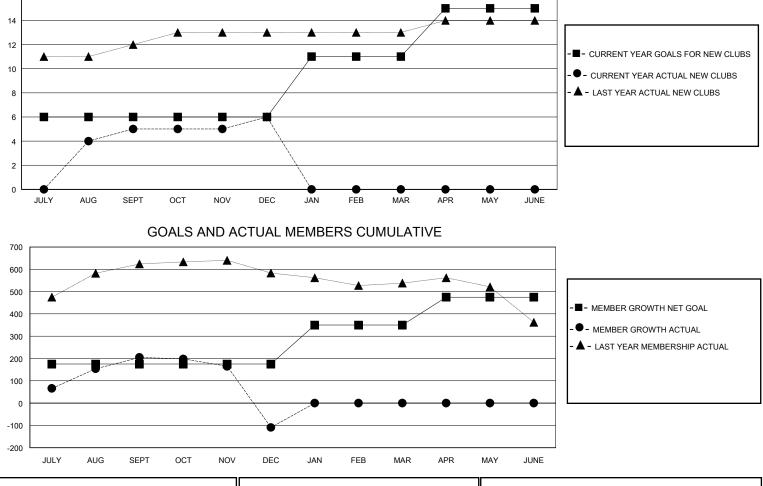

## MONTHLY MEMBERSHIP PROGRESS REPORT

District 322 F

Results as of: 12/31/2023

| GMT:          |               | LOCATION INDIA |               |                       |                           |                         |                                                    |  |  |
|---------------|---------------|----------------|---------------|-----------------------|---------------------------|-------------------------|----------------------------------------------------|--|--|
|               | Club          | )S             |               | Members               |                           |                         |                                                    |  |  |
|               | RESULTS FOR   | R 2023-2024    |               | RESULTS FOR 2023-2024 |                           |                         |                                                    |  |  |
| QUARTER       | NEW CLUB GOAL | NEW CLUBS      | DROPPED CLUBS | QUARTER               | MEMBER GROWTH NET<br>GOAL | MEMBER GROWTH<br>ACTUAL | DROPPED<br>MEMBERS ACTUAL<br>(including transfers) |  |  |
| JULY/AUG/SEPT | 6             | 5              | 3             | JULY/AUG/SEF          | РТ 175                    | 499                     | 278                                                |  |  |
| OCT/NOV/DEC   | 0             | 1              | 16            | OCT/NOV/DEC           | 0                         | 61                      | 373                                                |  |  |
| JAN/FEB/MAR   | 5             | 0              | 0             | JAN/FEB/MAR           | 175                       | 0                       | 0                                                  |  |  |
| APR/MAY/JUNE  | 4             | 0              | 0             | APR/MAY/JUN           | <u> </u>                  | 0                       | 0                                                  |  |  |
|               | GOALS         | AND ACTUA      | L NEW CLUBS C | UMULATIVE             |                           |                         |                                                    |  |  |
| 16            |               |                |               | J                     | ₽                         |                         |                                                    |  |  |